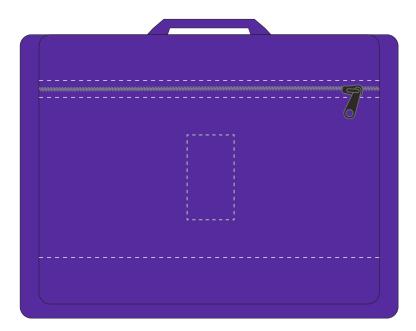

## Product Image for visualisation - colours may vary

The dashed line is to demonstrate print area and will not appear on your printed item

To proceed, please approve visual via the online system.

ARTWORK SCALE 100% Max embroidery area: 90mm x 50mm

| ÷  | _ | _ | _ | _ | _ | _ | _ | _ | _ | _ | _ | _ | _ | _ | _ | _ | _ | _ | _ | _ | _ | - | _ | - | _ | _ | -   |
|----|---|---|---|---|---|---|---|---|---|---|---|---|---|---|---|---|---|---|---|---|---|---|---|---|---|---|-----|
| î. |   |   |   |   |   |   |   |   |   |   |   |   |   |   |   |   |   |   |   |   |   |   |   |   |   |   | i - |
| i  |   |   |   |   |   |   |   |   |   |   |   |   |   |   |   |   |   |   |   |   |   |   |   |   |   |   | i.  |
| i  |   |   |   |   |   |   |   |   |   |   |   |   |   |   |   |   |   |   |   |   |   |   |   |   |   |   | i.  |
| i. |   |   |   |   |   |   |   |   |   |   |   |   |   |   |   |   |   |   |   |   |   |   |   |   |   |   | i.  |
| i. |   |   |   |   |   |   |   |   |   |   |   |   |   |   |   |   |   |   |   |   |   |   |   |   |   |   | i   |
| i. |   |   |   |   |   |   |   |   |   |   |   |   |   |   |   |   |   |   |   |   |   |   |   |   |   |   | 1   |
| ī. |   |   |   |   |   |   |   |   |   |   |   |   |   |   |   |   |   |   |   |   |   |   |   |   |   |   | 1   |
| ī. |   |   |   |   |   |   |   |   |   |   |   |   |   |   |   |   |   |   |   |   |   |   |   |   |   |   | 1   |
| ÷. |   |   |   |   |   |   |   |   |   |   |   |   |   |   |   |   |   |   |   |   |   |   |   |   |   |   | 1   |
| ī. |   |   |   |   |   |   |   |   |   |   |   |   |   |   |   |   |   |   |   |   |   |   |   |   |   |   | 1   |
| i. |   |   |   |   |   |   |   |   |   |   |   |   |   |   |   |   |   |   |   |   |   |   |   |   |   |   | 1   |
| i. |   |   |   |   |   |   |   |   |   |   |   |   |   |   |   |   |   |   |   |   |   |   |   |   |   |   | 1   |
| ī. |   |   |   |   |   |   |   |   |   |   |   |   |   |   |   |   |   |   |   |   |   |   |   |   |   |   | 1   |
| ī. |   |   |   |   |   |   |   |   |   |   |   |   |   |   |   |   |   |   |   |   |   |   |   |   |   |   | 1   |
| ī. |   |   |   |   |   |   |   |   |   |   |   |   |   |   |   |   |   |   |   |   |   |   |   |   |   |   | 1   |
| i. |   |   |   |   |   |   |   |   |   |   |   |   |   |   |   |   |   |   |   |   |   |   |   |   |   |   | 1   |
| i. |   |   |   |   |   |   |   |   |   |   |   |   |   |   |   |   |   |   |   |   |   |   |   |   |   |   | 1   |
| i. |   |   |   |   |   |   |   |   |   |   |   |   |   |   |   |   |   |   |   |   |   |   |   |   |   |   | 1   |
| I. |   |   |   |   |   |   |   |   |   |   |   |   |   |   |   |   |   |   |   |   |   |   |   |   |   |   | 1   |
| I. |   |   |   |   |   |   |   |   |   |   |   |   |   |   |   |   |   |   |   |   |   |   |   |   |   |   | 1   |
| I. |   |   |   |   |   |   |   |   |   |   |   |   |   |   |   |   |   |   |   |   |   |   |   |   |   |   | 1   |
| I. |   |   |   |   |   |   |   |   |   |   |   |   |   |   |   |   |   |   |   |   |   |   |   |   |   |   | 1   |
| I. |   |   |   |   |   |   |   |   |   |   |   |   |   |   |   |   |   |   |   |   |   |   |   |   |   |   | 1   |
| I. |   |   |   |   |   |   |   |   |   |   |   |   |   |   |   |   |   |   |   |   |   |   |   |   |   |   | 1   |
| I. |   |   |   |   |   |   |   |   |   |   |   |   |   |   |   |   |   |   |   |   |   |   |   |   |   |   | 1   |
| I. |   |   |   |   |   |   |   |   |   |   |   |   |   |   |   |   |   |   |   |   |   |   |   |   |   |   | 1   |
| L  |   |   |   |   |   |   |   |   |   |   |   |   |   |   |   |   |   |   |   |   |   |   |   |   |   |   | 1   |
| I. |   |   |   |   |   |   |   |   |   |   |   |   |   |   |   |   |   |   |   |   |   |   |   |   |   |   | 1   |
| I. |   |   |   |   |   |   |   |   |   |   |   |   |   |   |   |   |   |   |   |   |   |   |   |   |   |   | 1   |
| I. |   |   |   |   |   |   |   |   |   |   |   |   |   |   |   |   |   |   |   |   |   |   |   |   |   |   | 1   |
| I. |   |   |   |   |   |   |   |   |   |   |   |   |   |   |   |   |   |   |   |   |   |   |   |   |   |   | 1   |
| I. |   |   |   |   |   |   |   |   |   |   |   |   |   |   |   |   |   |   |   |   |   |   |   |   |   |   | 1   |
| L  |   |   |   |   |   |   |   |   |   |   |   |   |   |   |   |   |   |   |   |   |   |   |   |   |   |   | 1   |
| I. |   |   |   |   |   |   |   |   |   |   |   |   |   |   |   |   |   |   |   |   |   |   |   |   |   |   | 1   |
| I. |   |   |   |   |   |   |   |   |   |   |   |   |   |   |   |   |   |   |   |   |   |   |   |   |   |   | 1   |
| I. |   |   |   |   |   |   |   |   |   |   |   |   |   |   |   |   |   |   |   |   |   |   |   |   |   |   | 1   |
| I. |   |   |   |   |   |   |   |   |   |   |   |   |   |   |   |   |   |   |   |   |   |   |   |   |   |   | 1   |
| I. |   |   |   |   |   |   |   |   |   |   |   |   |   |   |   |   |   |   |   |   |   |   |   |   |   |   | 1   |
| I. |   |   |   |   |   |   |   |   |   |   |   |   |   |   |   |   |   |   |   |   |   |   |   |   |   |   | 1   |
| I. |   |   |   |   |   |   |   |   |   |   |   |   |   |   |   |   |   |   |   |   |   |   |   |   |   |   | 1   |
| I. |   |   |   |   |   |   |   |   |   |   |   |   |   |   |   |   |   |   |   |   |   |   |   |   |   |   | 1   |
| I. |   |   |   |   |   |   |   |   |   |   |   |   |   |   |   |   |   |   |   |   |   |   |   |   |   |   | 1   |
| I. |   |   |   |   |   |   |   |   |   |   |   |   |   |   |   |   |   |   |   |   |   |   |   |   |   |   | 1   |
| I. |   |   |   |   |   |   |   |   |   |   |   |   |   |   |   |   |   |   |   |   |   |   |   |   |   |   | 1   |
| I. |   |   |   |   |   |   |   |   |   |   |   |   |   |   |   |   |   |   |   |   |   |   |   |   |   |   | 1   |
| I. |   |   |   |   |   |   |   |   |   |   |   |   |   |   |   |   |   |   |   |   |   |   |   |   |   |   | 1   |
| I. |   |   |   |   |   |   |   |   |   |   |   |   |   |   |   |   |   |   |   |   |   |   |   |   |   |   | 1   |
| I. |   |   |   |   |   |   |   |   |   |   |   |   |   |   |   |   |   |   |   |   |   |   |   |   |   |   | 1   |
|    | - | - | - | - | - | - | - | - | - | - | - | - | - | - | - | - | - | - | - | - | - | - | - |   | - | - | 4   |